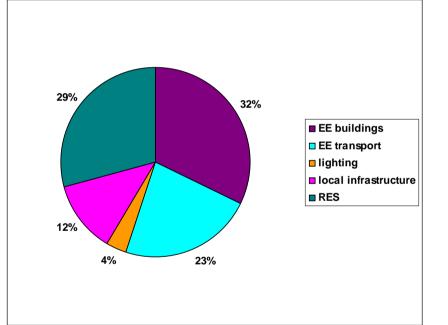

## **ELENA projects**

Distribution of planned investment for the 12 signed and approved projects

- Expected investment: over EUR
   1.6bn
- Fair distribution between sectors
- Support to small & medium-size cities through regional/provincial bodies
- Replication of best practices, on very large scale
- Significant use of energy performance contracts or ESCOs