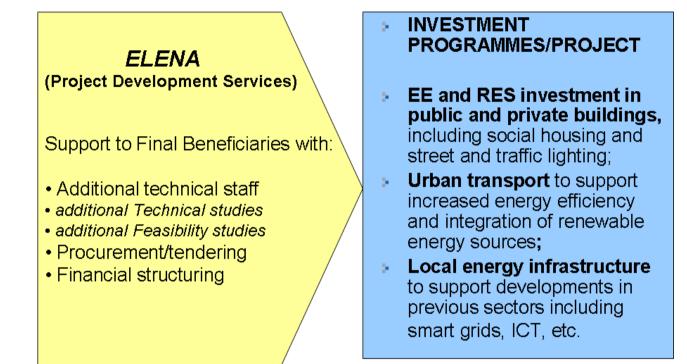

## European Local Energy Assistance (ELENA) facility

- ELENA is a **technical assistance facility**, providing grants to cities, provinces, regions and entities acting on their behalf, of up-to 90% of eligible costs, for **development** of bankable **sustainable energy investment programmes/projects** at their territories.
- Minimum leverage factor 25, as of 2011 20
- ELENA is financed through the IEE Programme
- Applications sent directly to EIB/PFIs