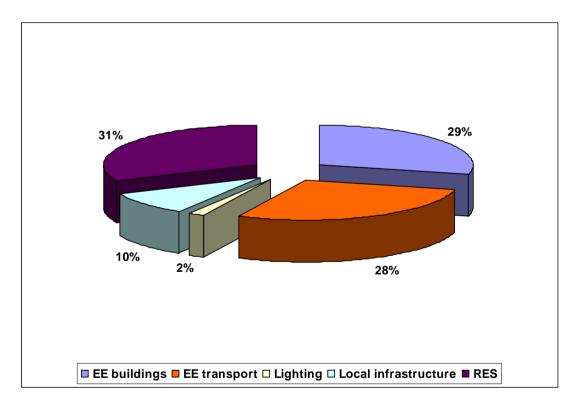

#### Distribution of potential investment for project pipeline

- 23 projects in pipeline
- Good distribution by sector
- Two third of projects with investments in multiple sectors
- Possibly 3 projects in new MS
- Potential investment: EUR 3.7bn